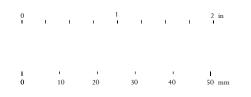

## DETERMINE YOUR RING SIZE

- Ring measurement is very precise. Carefully follow these instructions to obtain an accurate measurement.
- 2. Prior to printing, ensure that Page Scaling is set to "None" on your print dialog box. (To open the print dialog box, press CTRL  $\pm$  P.)

inside diameter

- 3. Measure the bar on the left. It must be exactly 2 inches or 50mm long.
- 1. Select a ring that properly fits the intended finger.
- 2. Place the ring over the circles below, matching the inside edge of the ring to the circle nearest in size. This measurement refers to the inside *diameter* of the ring.
- 3. If the ring falls between two sizes, order the larger size.