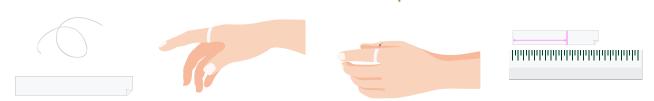

## MEASUREMENTS REFLECT RING SIZES FOR MOST COUNTRIES IN ASIA

- 1. Find a strip of paper that is at least 10cm long
- 2. Wrap it around your finger
- 3. Use a pen or maker to mark the point where the end meet.
- 4. Lay the paper on the ruler and annotate the measurement in millimetre (mm).
- 5. Use the table below to discover your ring size.