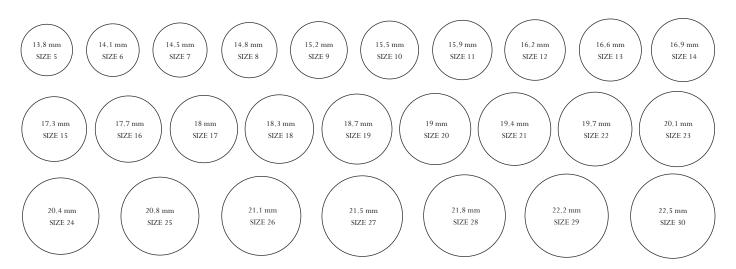

inside diameter

- 3. Measure the bar on the left. It must be exactly 2 inches or 50mm long.
- 1. Select a ring that properly fits the intended finger.
- 2. Place the ring over the circles below, matching the inside edge of the ring to the circle nearest in size. This measurement refers to the inside *diameter* of the ring.
- 3. If the ring falls between two sizes, order the larger size.

All our ring sizes are based on Hong Kong standard sizing.

If you already know your ring size according to your country's standard, use the chart below to convert it to the corresponding SK Jewellery ring size to place your order.

| 43.3 | 13.8 | 5  | -    |
|------|------|----|------|
| 44.3 | 14.1 | 6  | 3    |
| 45.5 | 14.5 | 7  | 3.5  |
| 46.5 | 14.8 | 8  | 4    |
| 47.7 | 15.2 | 9  | -    |
| 48.7 | 15.5 | 10 | 4.5  |
| 49.9 | 15.9 | 11 | 5    |
| 50.9 | 16.2 | 12 | 5.5  |
| 52.1 | 16.6 | 13 | 6    |
| 53.1 | 16.9 | 14 | 6.5  |
| 54.3 | 17.3 | 15 | 7    |
| 55.6 | 17.7 | 16 | 7.5  |
| 56.5 | 18.0 | 17 | 8    |
| 57.5 | 18.3 | 18 | -    |
| 58.7 | 18.7 | 19 | 8.5  |
| 59.7 | 19.0 | 20 | 9    |
| 60.9 | 19.4 | 21 | 9.5  |
| 61.9 | 19.7 | 22 | 10   |
| 63.1 | 20.1 | 23 | 10.5 |
| 64.1 | 20.4 | 24 | -    |
| 65.3 | 20.8 | 25 | 11   |
| 66.3 | 21.1 | 26 | 11.5 |
| 67.5 | 21.5 | 27 | 12   |
| 68.5 | 21.8 | 28 | 12.5 |
| 69.7 | 22.2 | 29 | 13   |
| 70.7 | 22.5 | 30 | 13.5 |